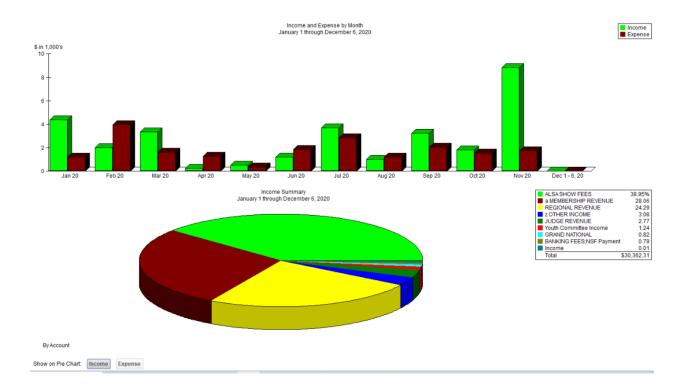

### II. Treasurer's Report:

Vern reviewed the year-to-date financials for the Board. Through November, ALSA has recorded a net profit of \$10,659.20.

The Board thanked Vern for the tremendous effort he has put forth for ALSA. See the financials in Appendix A attached hereto.

| Income                                                                                                                                                                                                                                                                                                                                                                                                                                                                                                                                                                                                                                                                                                                                                                                                                                                                                                                                                                                                                                                                                                                                                         |                                 | Jan - Nov<br>20 |
|----------------------------------------------------------------------------------------------------------------------------------------------------------------------------------------------------------------------------------------------------------------------------------------------------------------------------------------------------------------------------------------------------------------------------------------------------------------------------------------------------------------------------------------------------------------------------------------------------------------------------------------------------------------------------------------------------------------------------------------------------------------------------------------------------------------------------------------------------------------------------------------------------------------------------------------------------------------------------------------------------------------------------------------------------------------------------------------------------------------------------------------------------------------|---------------------------------|-----------------|
| 2020 Adult Membership       5,363.43         2020 Youth Membership       2,813.23         2021 Adult Membership       226.75         2021 Youth Member       115.45         Total a MEMBERSHIP REVENUE       8,518.86         ALSA SHOW FEES       41.10         Animal Number Transfer       14.10         Animal Recording Numbers       193.00         Sanctioning Fee       1,696.20         Show Entry Fee       9,922.45         Total ALSA SHOW FEES       11,825.75         BANKING FEES;NSF Payment       241.00         GRAND NATIONAL       250.00         Income       3.03         Total GRAND NATIONAL       250.00         Income       3.03         Total Income       3.03         JUDGE REVENUE       839.60         2021 Judges Due       50.00         Total JUDGE REVENUE       839.60         REGIONAL REVENUE       839.60         REGIONAL REVENUE       5,094.07         Total Southeastern Regional       5,094.07         Western Regional Inc       2,280.00         Total Western Regional Inc       2,280.00         Total REGIONAL REVENUE       7,374.07         Youth Committee Income       375.00 <th>Income</th> <th></th> | Income                          |                 |
| 2020 Youth Membership       2,813.23         2021 Adult Membership       226.75         2021 Youth Member       115.45         Total a MEMBERSHIP REVENUE       8,518.86         ALSA SHOW FEES       4.10         Animal Number Transfer       14.10         Animal Recording Numbers       193.00         Sanctioning Fee       1,696.20         Show Entry Fee       9,922.45         Total ALSA SHOW FEES       11,825.75         BANKING FEES;NSF Payment       241.00         GRAND NATIONAL       250.00         Income       3.03         Total GRAND NATIONAL       250.00         Income       3.03         Total Income       3.03         JUDGE REVENUE       839.60         2021 Judges Due       50.00         Total JUDGE REVENUE       839.60         REGIONAL REVENUE       5.094.07         Total Southeastern Regional       5.094.07         Total Southeastern Regional Inc       2,280.00         Total Western Regional Inc       2,280.00         Total REGIONAL REVENUE       7,374.07         Youth Committee Income       375.00                                                                                                    | a MEMBERSHIP REVENUE            |                 |
| 2021 Adult Membership         226.75           2021 Youth Member         115.45           Total a MEMBERSHIP REVENUE         8,518.86           ALSA SHOW FEES         4.10           Animal Number Transfer         14.10           Animal Recording Numbers         193.00           Sanctioning Fee         1,696.20           Show Entry Fee         9,922.45           Total ALSA SHOW FEES         11,825.75           BANKING FEES;NSF Payment         241.00           GRAND NATIONAL         250.00           Income         3.03           Total GRAND NATIONAL         250.00           Income         3.03           JUDGE REVENUE         3.03           2020 Judges Dues         789.60           2021 Judges Due         50.00           Total JUDGE REVENUE         839.60           REGIONAL REVENUE         5.094.07           Total Southeastern Regional         5,094.07           Western Regional Inc         2,280.00           Total Western Regional Inc         2,280.00           Total REGIONAL REVENUE         7,374.07           Youth Committee Income         375.00                                                          | 2020 Adult Membership           | 5,363.43        |
| Total a MEMBERSHIP REVENUE                                                                                                                                                                                                                                                                                                                                                                                                                                                                                                                                                                                                                                                                                                                                                                                                                                                                                                                                                                                                                                                                                                                                     | 2020 Youth Membership           | 2,813.23        |
| Total a MEMBERSHIP REVENUE         8,518.86           ALSA SHOW FEES         14.10           Animal Number Transfer         193.00           Sanctioning Fee         1,696.20           Show Entry Fee         9,922.45           Total ALSA SHOW FEES         11,825.75           BANKING FEES;NSF Payment         241.00           GRAND NATIONAL         250.00           Total GRAND NATIONAL         250.00           Income         3.03           Total Income         3.03           JUDGE REVENUE         839.60           2021 Judges Due         50.00           Total JUDGE REVENUE         839.60           REGIONAL REVENUE         839.60           REGIONAL REVENUE         5,094.07           Total Southeastern Regional         5,094.07           Western Regional Inc         2,280.00           Total Western Regional Inc         2,280.00           Total REGIONAL REVENUE         7,374.07           Youth Committee Income         375.00                                                                                                                                                                                            | 2021 Adult Membership           | 226.75          |
| ALSA SHOW FEES  Animal Number Transfer 14.10  Animal Recording Numbers 193.00  Sanctioning Fee 1,696.20  Show Entry Fee 9,922.45  Total ALSA SHOW FEES 11,825.75  BANKING FEES;NSF Payment 241.00  GRAND NATIONAL 250.00  Total GRAND NATIONAL 250.00  Income 1nterest Income 3.03  Total Income 3.03  Total Income 3.03  Total JUDGE REVENUE 2020 Judges Dues 789.60  2021 Judges Due 50.00  Total JUDGE REVENUE 839.60  REGIONAL REVENUE 839.60  REGIONAL REVENUE 50.00  Total Southeastern Regional 5,094.07  Western Regional Inc Entry Fees 2,280.00  Total Western Regional Inc 2,280.00  Total REGIONAL REVENUE 7,374.07  Youth Committee Income 375.00                                                                                                                                                                                                                                                                                                                                                                                                                                                                                                 | 2021 Youth Member               | 115.45          |
| Animal Number Transfer 14.10 Animal Recording Numbers 193.00 Sanctioning Fee 1,696.20 Show Entry Fee 9,922.45  Total ALSA SHOW FEES 11,825.75 BANKING FEES;NSF Payment 241.00 GRAND NATIONAL 250.00  Total GRAND NATIONAL 250.00  Income 1nterest Income 3.03  Total Income 3.03  Total Income 3.03  Total JUDGE REVENUE 2020 Judges Dues 789.60 2021 Judges Due 50.00  Total JUDGE REVENUE 839.60  REGIONAL REVENUE 839.60  REGIONAL REVENUE 5,094.07  Total Southeastern Regional 5,094.07  Western Regional Inc Entry Fees 2,280.00  Total Western Regional Inc 2,280.00  Total REGIONAL REVENUE 7,374.07  Youth Committee Income 375.00                                                                                                                                                                                                                                                                                                                                                                                                                                                                                                                    | Total a MEMBERSHIP REVENUE      | 8,518.86        |
| Animal Recording Numbers 193.00 Sanctioning Fee 1,696.20 Show Entry Fee 9,922.45  Total ALSA SHOW FEES 11,825.75 BANKING FEES;NSF Payment 241.00 GRAND NATIONAL 250.00  Total GRAND NATIONAL 250.00  Income 1nterest Income 3.03  Total Income 3.03  Total Income 3.03  Total Income 50.00  Total JUDGE REVENUE 839.60  REGIONAL REVENUE Southeastern Regional Entry Fees Adult 5,094.07  Western Regional Inc Entry Fees 2,280.00  Total Western Regional Inc 2,280.00  Total REGIONAL REVENUE 7,374.07  Youth Committee Income 375.00                                                                                                                                                                                                                                                                                                                                                                                                                                                                                                                                                                                                                        | ALSA SHOW FEES                  |                 |
| Sanctioning Fee         1,696.20           Show Entry Fee         9,922.45           Total ALSA SHOW FEES         11,825.75           BANKING FEES;NSF Payment         241.00           GRAND NATIONAL         250.00           Total GRAND NATIONAL         250.00           Income         3.03           Total Income         3.03           JUDGE REVENUE         789.60           2021 Judges Due         50.00           Total JUDGE REVENUE         839.60           REGIONAL REVENUE         839.60           REGIONAL REVENUE         5,094.07           Total Southeastern Regional         5,094.07           Western Regional Inc         2,280.00           Total Western Regional Inc         2,280.00           Total REGIONAL REVENUE         7,374.07           Youth Committee Income         375.00                                                                                                                                                                                                                                                                                                                                         | Animal Number Transfer          | 14.10           |
| Show Entry Fee         9,922.45           Total ALSA SHOW FEES         11,825.75           BANKING FEES;NSF Payment         241.00           GRAND NATIONAL         250.00           Total GRAND NATIONAL         250.00           Income         3.03           Total Income         3.03           JUDGE REVENUE         789.60           2020 Judges Dues         789.60           2021 Judges Due         50.00           Total JUDGE REVENUE         839.60           REGIONAL REVENUE         839.60           REGIONAL REVENUE         5,094.07           Total Southeastern Regional         5,094.07           Western Regional Inc         2,280.00           Total Western Regional Inc         2,280.00           Total REGIONAL REVENUE         7,374.07           Youth Committee Income         375.00                                                                                                                                                                                                                                                                                                                                          | <b>Animal Recording Numbers</b> | 193.00          |
| Total ALSA SHOW FEES         11,825.75           BANKING FEES;NSF Payment         241.00           GRAND NATIONAL         250.00           Total GRAND NATIONAL         250.00           Income         3.03           Total Income         3.03           JUDGE REVENUE         789.60           2021 Judges Due         50.00           Total JUDGE REVENUE         839.60           REGIONAL REVENUE         839.60           REGIONAL REVENUE         5.094.07           Total Southeastern Regional         5,094.07           Western Regional Inc         2,280.00           Total Western Regional Inc         2,280.00           Total Western Regional Inc         2,280.00           Total REGIONAL REVENUE         7,374.07           Youth Committee Income         375.00                                                                                                                                                                                                                                                                                                                                                                        | Sanctioning Fee                 | 1,696.20        |
| BANKING FEES;NSF Payment         241.00           GRAND NATIONAL         250.00           Total GRAND NATIONAL         250.00           Income         3.03           Total Income         3.03           JUDGE REVENUE         3.03           2020 Judges Dues         789.60           2021 Judges Due         50.00           Total JUDGE REVENUE         839.60           REGIONAL REVENUE         839.60           REGIONAL REVENUE         5,094.07           Total Southeastern Regional         5,094.07           Western Regional Inc         2,280.00           Total Western Regional Inc         2,280.00           Total REGIONAL REVENUE         7,374.07           Youth Committee Income         375.00                                                                                                                                                                                                                                                                                                                                                                                                                                       | Show Entry Fee                  | 9,922.45        |
| GRAND NATIONAL         a Sponsorships         250.00           Total GRAND NATIONAL         250.00           Income         3.03           Total Income         3.03           JUDGE REVENUE         789.60           2020 Judges Dues         789.60           2021 Judges Due         50.00           Total JUDGE REVENUE         839.60           REGIONAL REVENUE         839.60           REGIONAL REVENUE         5,094.07           Total Southeastern Regional         5,094.07           Western Regional Inc         2,280.00           Total Western Regional Inc         2,280.00           Total REGIONAL REVENUE         7,374.07           Youth Committee Income         375.00                                                                                                                                                                                                                                                                                                                                                                                                                                                                | Total ALSA SHOW FEES            | 11,825.75       |
| a Sponsorships         250.00           Total GRAND NATIONAL         250.00           Income         3.03           Total Income         3.03           JUDGE REVENUE         789.60           2021 Judges Due         50.00           Total JUDGE REVENUE         839.60           REGIONAL REVENUE         839.60           Southeastern Regional         5,094.07           Total Southeastern Regional         5,094.07           Western Regional Inc         2,280.00           Total Western Regional Inc         2,280.00           Total REGIONAL REVENUE         7,374.07           Youth Committee Income         375.00                                                                                                                                                                                                                                                                                                                                                                                                                                                                                                                            | BANKING FEES;NSF Payment        | 241.00          |
| Total GRAND NATIONAL         250.00           Income         3.03           Total Income         3.03           JUDGE REVENUE         789.60           2020 Judges Dues         789.60           2021 Judges Due         50.00           Total JUDGE REVENUE         839.60           REGIONAL REVENUE         839.60           REGIONAL REVENUE         5,094.07           Total Southeastern Regional         5,094.07           Western Regional Inc         2,280.00           Total Western Regional Inc         2,280.00           Total REGIONAL REVENUE         7,374.07           Youth Committee Income         375.00                                                                                                                                                                                                                                                                                                                                                                                                                                                                                                                               | GRAND NATIONAL                  |                 |
| Interest Income   3.03     Total Income   3.03     JUDGE REVENUE   2020 Judges Dues   789.60     2021 Judges Due   50.00     Total JUDGE REVENUE   839.60     REGIONAL REVENUE   Southeastern Regional     Entry Fees Adult   5,094.07     Total Southeastern Regional   5,094.07     Western Regional Inc   Entry Fees   2,280.00     Total Western Regional Inc   2,280.00     Total REGIONAL REVENUE   7,374.07     Youth Committee Income   375.00                                                                                                                                                                                                                                                                                                                                                                                                                                                                                                                                                                                                                                                                                                         | a Sponsorships                  | 250.00          |
| Interest Income         3.03           Total Income         3.03           JUDGE REVENUE         789.60           2021 Judges Due         50.00           Total JUDGE REVENUE         839.60           REGIONAL REVENUE         839.60           REGIONAL REVENUE         5,094.07           Total Southeastern Regional         5,094.07           Western Regional Inc         2,280.00           Total Western Regional Inc         2,280.00           Total REGIONAL REVENUE         7,374.07           Youth Committee Income         375.00                                                                                                                                                                                                                                                                                                                                                                                                                                                                                                                                                                                                              | Total GRAND NATIONAL            | 250.00          |
| Total Income         3.03           JUDGE REVENUE         789.60           2021 Judges Due         50.00           Total JUDGE REVENUE         839.60           REGIONAL REVENUE         Southeastern Regional           Entry Fees Adult         5,094.07           Total Southeastern Regional         5,094.07           Western Regional Inc         2,280.00           Total Western Regional Inc         2,280.00           Total REGIONAL REVENUE         7,374.07           Youth Committee Income         375.00                                                                                                                                                                                                                                                                                                                                                                                                                                                                                                                                                                                                                                      | Income                          |                 |
| JUDGE REVENUE         789.60           2021 Judges Due         50.00           Total JUDGE REVENUE         839.60           REGIONAL REVENUE         Southeastern Regional           Entry Fees Adult         5,094.07           Total Southeastern Regional         5,094.07           Western Regional Inc         2,280.00           Total Western Regional Inc         2,280.00           Total REGIONAL REVENUE         7,374.07           Youth Committee Income         375.00                                                                                                                                                                                                                                                                                                                                                                                                                                                                                                                                                                                                                                                                          | Interest Income                 | 3.03            |
| 2020 Judges Dues       789.60         2021 Judges Due       50.00         Total JUDGE REVENUE       839.60         REGIONAL REVENUE       5000         Southeastern Regional       5,094.07         Total Southeastern Regional       5,094.07         Western Regional Inc       2,280.00         Total Western Regional Inc       2,280.00         Total REGIONAL REVENUE       7,374.07         Youth Committee Income       375.00                                                                                                                                                                                                                                                                                                                                                                                                                                                                                                                                                                                                                                                                                                                         | Total Income                    | 3.03            |
| 2021 Judges Due         50.00           Total JUDGE REVENUE         839.60           REGIONAL REVENUE         5.094.07           Southeastern Regional         5,094.07           Total Southeastern Regional         5,094.07           Western Regional Inc         2,280.00           Total Western Regional Inc         2,280.00           Total REGIONAL REVENUE         7,374.07           Youth Committee Income         375.00                                                                                                                                                                                                                                                                                                                                                                                                                                                                                                                                                                                                                                                                                                                         | JUDGE REVENUE                   |                 |
| Total JUDGE REVENUE  REGIONAL REVENUE  Southeastern Regional  Entry Fees Adult  Total Southeastern Regional  Western Regional Inc  Entry Fees  2,280.00  Total Western Regional Inc  2,280.00  Total REGIONAL REVENUE  7,374.07  Youth Committee Income                                                                                                                                                                                                                                                                                                                                                                                                                                                                                                                                                                                                                                                                                                                                                                                                                                                                                                        | 2020 Judges Dues                | 789.60          |
| REGIONAL REVENUE         Southeastern Regional         Entry Fees Adult       5,094.07         Total Southeastern Regional       5,094.07         Western Regional Inc       2,280.00         Total Western Regional Inc       2,280.00         Total REGIONAL REVENUE       7,374.07         Youth Committee Income       375.00                                                                                                                                                                                                                                                                                                                                                                                                                                                                                                                                                                                                                                                                                                                                                                                                                              | 2021 Judges Due                 | 50.00           |
| Southeastern Regional           Entry Fees Adult         5,094.07           Total Southeastern Regional         5,094.07           Western Regional Inc         2,280.00           Total Western Regional Inc         2,280.00           Total REGIONAL REVENUE         7,374.07           Youth Committee Income         375.00                                                                                                                                                                                                                                                                                                                                                                                                                                                                                                                                                                                                                                                                                                                                                                                                                               | Total JUDGE REVENUE             | 839.60          |
| Entry Fees Adult         5,094.07           Total Southeastern Regional         5,094.07           Western Regional Inc         2,280.00           Total Western Regional Inc         2,280.00           Total REGIONAL REVENUE         7,374.07           Youth Committee Income         375.00                                                                                                                                                                                                                                                                                                                                                                                                                                                                                                                                                                                                                                                                                                                                                                                                                                                               | REGIONAL REVENUE                |                 |
| Total Southeastern Regional         5,094.07           Western Regional Inc         2,280.00           Total Western Regional Inc         2,280.00           Total REGIONAL REVENUE         7,374.07           Youth Committee Income         375.00                                                                                                                                                                                                                                                                                                                                                                                                                                                                                                                                                                                                                                                                                                                                                                                                                                                                                                           | Southeastern Regional           |                 |
| Western Regional Inc           Entry Fees         2,280.00           Total Western Regional Inc         2,280.00           Total REGIONAL REVENUE         7,374.07           Youth Committee Income         375.00                                                                                                                                                                                                                                                                                                                                                                                                                                                                                                                                                                                                                                                                                                                                                                                                                                                                                                                                             | Entry Fees Adult                | 5,094.07        |
| Entry Fees         2,280.00           Total Western Regional Inc         2,280.00           Total REGIONAL REVENUE         7,374.07           Youth Committee Income         375.00                                                                                                                                                                                                                                                                                                                                                                                                                                                                                                                                                                                                                                                                                                                                                                                                                                                                                                                                                                            | Total Southeastern Regional     | 5,094.07        |
| Total Western Regional Inc 2,280.00  Total REGIONAL REVENUE 7,374.07  Youth Committee Income 375.00                                                                                                                                                                                                                                                                                                                                                                                                                                                                                                                                                                                                                                                                                                                                                                                                                                                                                                                                                                                                                                                            | Western Regional Inc            |                 |
| Total REGIONAL REVENUE 7,374.07 Youth Committee Income 375.00                                                                                                                                                                                                                                                                                                                                                                                                                                                                                                                                                                                                                                                                                                                                                                                                                                                                                                                                                                                                                                                                                                  | Entry Fees                      | 2,280.00        |
| Youth Committee Income 375.00                                                                                                                                                                                                                                                                                                                                                                                                                                                                                                                                                                                                                                                                                                                                                                                                                                                                                                                                                                                                                                                                                                                                  | Total Western Regional Inc      | 2,280.00        |
| Youth Committee Income 375.00                                                                                                                                                                                                                                                                                                                                                                                                                                                                                                                                                                                                                                                                                                                                                                                                                                                                                                                                                                                                                                                                                                                                  | Total REGIONAL REVENUE          | 7,374.07        |
| z OTHER INCOME                                                                                                                                                                                                                                                                                                                                                                                                                                                                                                                                                                                                                                                                                                                                                                                                                                                                                                                                                                                                                                                                                                                                                 | Youth Committee Income          | 375.00          |
|                                                                                                                                                                                                                                                                                                                                                                                                                                                                                                                                                                                                                                                                                                                                                                                                                                                                                                                                                                                                                                                                                                                                                                | z OTHER INCOME                  |                 |

| Scholarship Income              | 405.00    |
|---------------------------------|-----------|
| Website Income                  | 60.00     |
| z OTHER INCOME - Other          | 470.00    |
| Total z OTHER INCOME            | 935.00    |
| Total Income                    | 30,362.31 |
| Gross Profit                    | 30,362.31 |
| Expense                         | •         |
| a GRAND NATIONAL E              |           |
| Facility                        | 500.00    |
| Refunds                         | -40.00    |
| Ribbons / Awards                | 491.71    |
| Total a GRAND NATIONAL E        | 951.71    |
| ALSA SHOWS                      |           |
| refund                          | 124.13    |
| Total ALSA SHOWS                | 124.13    |
| B.O.D. EXPENSES                 |           |
| <b>BOD Conference Calls</b>     | 265.43    |
| Total B.O.D. EXPENSES           | 265.43    |
| BANKING FEES                    |           |
| Returned Checks                 | 12.00     |
| Total BANKING FEES              | 12.00     |
| Corporation Renewal             | 476.00    |
| ELECTION COMMITTEE              |           |
| Electronic Election             | 334.00    |
| Total ELECTION COMMITTEE        | 334.00    |
| EXECUTIVE OFFICE - NEW          |           |
| ALSA P.O. BOX                   | 102.00    |
| Computer Backup                 | 69.95     |
| Constant Contact Eblast Expense | 432.00    |
| Executive Office Travel Expense | 15.00     |
| Office Labor Cost               | 7,927.50  |
| Office Supplies                 | 281.49    |
| Telephone                       |           |
| ALSA Phone/iPad                 | 1,306.65  |
| Total Telephone                 | 1,306.65  |
| Total EXECUTIVE OFFICE - NEW    | 10,134.59 |
| Insurance                       |           |
| Board of Directors              | 485.00    |
| Show/Event Liability            | 1,240.82  |
| Total Insurance                 | 1,725.82  |
| Legal-Prof Fees                 | 750.00    |
| Legal-Prof Fees; TAX PREP       | 750.00    |
| Legal-Prof Fees - Other         | 475.00    |