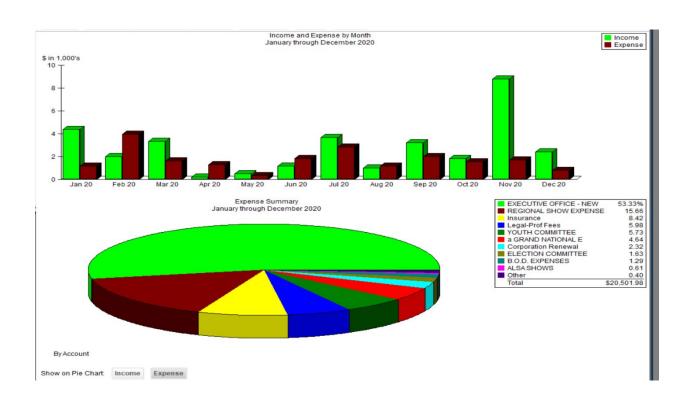

| GRAND NATIONAL              |           |
|-----------------------------|-----------|
| a Sponsorships              | 250.00    |
| Total GRAND NATIONAL        | 250.00    |
| Income                      |           |
| Interest Income             | 3.31      |
| Total Income                | 3.31      |
| JUDGE REVENUE               |           |
| 2020 Judges Dues            | 789.60    |
| 2021 Judges Due             | 334.12    |
| Total JUDGE REVENUE         | 1,123.72  |
| REGIONAL REVENUE            |           |
| Southeastern Regional       |           |
| Entry Fees Adult            | 5,094.07  |
| Total Southeastern Regional | 5,094.07  |
| Western Regional Inc        |           |
| Entry Fees                  | 2,280.00  |
| Total Western Regional Inc  | 2,280.00  |
| Total REGIONAL REVENUE      | 7,374.07  |
| Youth Committee Income      | 375.00    |
| z OTHER INCOME              |           |
| Scholarship Income          | 405.00    |
| Website Income              | 60.00     |
| z OTHER INCOME - Other      | 470.00    |
| Total z OTHER INCOME        | 935.00    |
| Total Income                | 32,811.08 |
| Gross Profit                | 32,811.08 |
| Expense                     |           |
| a GRAND NATIONAL E          |           |
| Facility                    | 500.00    |
| Refunds                     | -40.00    |
| Ribbons / Awards            | 491.71    |
| Total a GRAND NATIONAL E    | 951.71    |
| ALSA SHOWS                  |           |
| refund                      | 124.13    |
| Total ALSA SHOWS            | 124.13    |
| B.O.D. EXPENSES             |           |
| BOD Conference Calls        | 265.43    |
| Total B.O.D. EXPENSES       | 265.43    |
| BANKING FEES                |           |
| Returned Checks             | 12.00     |
| Total BANKING FEES          | 12.00     |