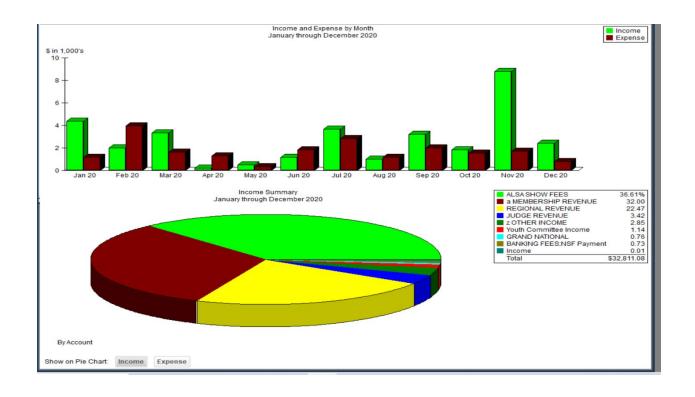

The ALSA Board of Directors may convene in Executive Session to discuss personnel matters, any items on this agenda or to consult with Legal and/or Accounting Counsel.

Addendum A Financial Statements

|                                   | Dec 31,<br>20                 |                 |
|-----------------------------------|-------------------------------|-----------------|
| ASSETS                            |                               |                 |
| Current Assets                    |                               |                 |
| Checking/Savings                  |                               |                 |
| Chase - Operating                 | 20,207.90                     |                 |
| Chase Savings Account             | 30,006.61                     |                 |
| Youth Scholarship Account         | 3,310.43                      |                 |
| Total Checking/Savings            | 53,524.94                     |                 |
| Total Current Assets TOTAL ASSETS | 53,524.94<br><b>53,524.94</b> |                 |
| LIABILITIES & EQUITY              |                               |                 |
| Liabilities                       |                               |                 |
| Current Liabilities               |                               |                 |
| Accounts Payable                  |                               |                 |
| Accounts Payable                  | -4,150.00                     |                 |
| Total Accounts Payable            | -4,150.00                     |                 |
| Total Current Liabilities         | -4,150.00                     |                 |
| Total Liabilities                 | -4,150.00                     |                 |
| Equity                            |                               |                 |
| Opening Bal Equity                | 49,204.42                     |                 |
| Retained Earnings                 | -3,838.58                     |                 |
| Net Income                        | 12,309.10                     |                 |
| Total Equity                      | 57,674.94                     |                 |
| TOTAL LIABILITIES & EQUITY        | 53,524.94                     |                 |
|                                   |                               |                 |
|                                   |                               | Jan - Dec<br>20 |
| Income                            |                               |                 |
| a MEMBERSHIP REVENUE              |                               |                 |
| 2020 Adult Membership             |                               | 5,363.43        |
| 2020 Youth Membership             |                               | 2,813.23        |
| 2021 Adult Membership             |                               | 1,560.80        |
| 2021 Youth Member                 |                               | 260.77          |
| Lifetime Member                   |                               | 500.00          |
| Total a MEMBERSHIP REVENUE        |                               | 10,498.23       |
| ALSA SHOW FEES                    |                               |                 |
| Animal Number Transfer            |                               | 14.10           |
| Animal Recording Numbers          | 5                             | 193.00          |
| Sanctioning Fee                   |                               | 1,696.20        |
| Show Entry Fee                    |                               | 10,107.45       |
| Total ALSA SHOW FEES              |                               | 12,010.75       |
| BANKING FEES; NSF Payment         |                               | 241.00          |

| GRAND NATIONAL              |           |
|-----------------------------|-----------|
| a Sponsorships              | 250.00    |
| Total GRAND NATIONAL        | 250.00    |
| Income                      |           |
| Interest Income             | 3.31      |
| Total Income                | 3.31      |
| JUDGE REVENUE               |           |
| 2020 Judges Dues            | 789.60    |
| 2021 Judges Due             | 334.12    |
| Total JUDGE REVENUE         | 1,123.72  |
| REGIONAL REVENUE            |           |
| Southeastern Regional       |           |
| Entry Fees Adult            | 5,094.07  |
| Total Southeastern Regional | 5,094.07  |
| Western Regional Inc        |           |
| Entry Fees                  | 2,280.00  |
| Total Western Regional Inc  | 2,280.00  |
| Total REGIONAL REVENUE      | 7,374.07  |
| Youth Committee Income      | 375.00    |
| z OTHER INCOME              |           |
| Scholarship Income          | 405.00    |
| Website Income              | 60.00     |
| z OTHER INCOME - Other      | 470.00    |
| Total z OTHER INCOME        | 935.00    |
| Total Income                | 32,811.08 |
| Gross Profit                | 32,811.08 |
| Expense                     |           |
| a GRAND NATIONAL E          |           |
| Facility                    | 500.00    |
| Refunds                     | -40.00    |
| Ribbons / Awards            | 491.71    |
| Total a GRAND NATIONAL E    | 951.71    |
| ALSA SHOWS                  |           |
| refund                      | 124.13    |
| Total ALSA SHOWS            | 124.13    |
| B.O.D. EXPENSES             |           |
| BOD Conference Calls        | 265.43    |
| Total B.O.D. EXPENSES       | 265.43    |
| BANKING FEES                |           |
| Returned Checks             | 12.00     |
| Total BANKING FEES          | 12.00     |