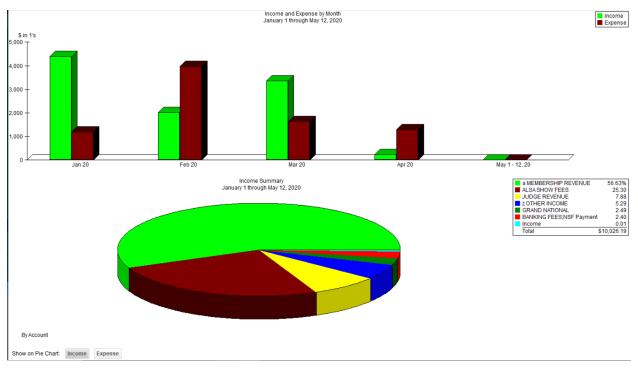

# Addendum A Financial Statements

|                   | Apr 30,<br>20 |
|-------------------|---------------|
| ASSETS            |               |
| Current Assets    |               |
| Checking/Savings  |               |
| Chase - Operating | 9,148.29      |

|                            |                                                                                                                                                                                                                                                                                                                                  |                                                                                                                      | 00.004.04 |
|----------------------------|----------------------------------------------------------------------------------------------------------------------------------------------------------------------------------------------------------------------------------------------------------------------------------------------------------------------------------|----------------------------------------------------------------------------------------------------------------------|-----------|
| Chase Savings A            |                                                                                                                                                                                                                                                                                                                                  |                                                                                                                      | 30,004.64 |
| Youth Scholarshi           |                                                                                                                                                                                                                                                                                                                                  |                                                                                                                      | 3,905.19  |
| Total Checking/Saving      | gs                                                                                                                                                                                                                                                                                                                               |                                                                                                                      | 43,058.12 |
| Total Current Assets TOTAL |                                                                                                                                                                                                                                                                                                                                  |                                                                                                                      | 43,058.12 |
| ASSETS                     |                                                                                                                                                                                                                                                                                                                                  |                                                                                                                      | 43,058.12 |
| LIABILITIES & EQUITY       |                                                                                                                                                                                                                                                                                                                                  |                                                                                                                      |           |
| Liabilities                |                                                                                                                                                                                                                                                                                                                                  |                                                                                                                      |           |
| <b>Current Liabilities</b> |                                                                                                                                                                                                                                                                                                                                  |                                                                                                                      |           |
| Accounts Payable           | e                                                                                                                                                                                                                                                                                                                                |                                                                                                                      |           |
| Accounts Pag               | yable                                                                                                                                                                                                                                                                                                                            |                                                                                                                      | -4,150.00 |
| Total Accounts Pa          | ayable                                                                                                                                                                                                                                                                                                                           |                                                                                                                      | -4,150.00 |
| Total Current Liabilitie   | es                                                                                                                                                                                                                                                                                                                               |                                                                                                                      | -4,150.00 |
| Total Liabilities          |                                                                                                                                                                                                                                                                                                                                  |                                                                                                                      | -4,150.00 |
| Equity                     |                                                                                                                                                                                                                                                                                                                                  |                                                                                                                      |           |
| Opening Bal Equity         |                                                                                                                                                                                                                                                                                                                                  |                                                                                                                      | 49,204.42 |
| Retained Earnings          |                                                                                                                                                                                                                                                                                                                                  |                                                                                                                      | -3,918.58 |
| Net Income<br>Total        |                                                                                                                                                                                                                                                                                                                                  |                                                                                                                      | 1,922.28  |
| Equity                     |                                                                                                                                                                                                                                                                                                                                  |                                                                                                                      | 47,208.12 |
| TOTAL LIABILITIES & EQUITY |                                                                                                                                                                                                                                                                                                                                  |                                                                                                                      | 43,058.12 |
|                            |                                                                                                                                                                                                                                                                                                                                  |                                                                                                                      |           |
|                            |                                                                                                                                                                                                                                                                                                                                  | .lan - ∆nr                                                                                                           |           |
|                            |                                                                                                                                                                                                                                                                                                                                  | Jan - Apr<br>20                                                                                                      |           |
| Inc                        | come                                                                                                                                                                                                                                                                                                                             | •                                                                                                                    |           |
| Inc                        | come<br>a MEMBERSHIP REVENUE                                                                                                                                                                                                                                                                                                     | •                                                                                                                    |           |
| Inc                        |                                                                                                                                                                                                                                                                                                                                  | •                                                                                                                    |           |
| Inc                        | a MEMBERSHIP REVENUE                                                                                                                                                                                                                                                                                                             | 20                                                                                                                   |           |
| Inc                        | a MEMBERSHIP REVENUE 2020 Adult Membership                                                                                                                                                                                                                                                                                       | 3,982.38                                                                                                             |           |
| Inc                        | a MEMBERSHIP REVENUE 2020 Adult Membership 2020 Youth Membership                                                                                                                                                                                                                                                                 | 3,982.38<br>1,695.01                                                                                                 |           |
| Inc                        | a MEMBERSHIP REVENUE  2020 Adult Membership  2020 Youth Membership  Total a MEMBERSHIP REVENUE  ALSA SHOW FEES  Animal Number Transfer                                                                                                                                                                                           | 3,982.38<br>1,695.01<br>5,677.39                                                                                     |           |
| Inc                        | a MEMBERSHIP REVENUE  2020 Adult Membership  2020 Youth Membership  Total a MEMBERSHIP REVENUE  ALSA SHOW FEES  Animal Number Transfer  Animal Recording Numbers                                                                                                                                                                 | 3,982.38<br>1,695.01<br>5,677.39<br>14.10<br>93.00                                                                   |           |
| Inc                        | a MEMBERSHIP REVENUE 2020 Adult Membership 2020 Youth Membership Total a MEMBERSHIP REVENUE ALSA SHOW FEES Animal Number Transfer Animal Recording Numbers Sanctioning Fee                                                                                                                                                       | 3,982.38<br>1,695.01<br>5,677.39                                                                                     |           |
| Inc                        | a MEMBERSHIP REVENUE  2020 Adult Membership  2020 Youth Membership  Total a MEMBERSHIP REVENUE  ALSA SHOW FEES  Animal Number Transfer  Animal Recording Numbers  Sanctioning Fee  Show Entry Fee                                                                                                                                | 3,982.38<br>1,695.01<br>5,677.39<br>14.10<br>93.00                                                                   |           |
| Inc                        | a MEMBERSHIP REVENUE  2020 Adult Membership  2020 Youth Membership  Total a MEMBERSHIP REVENUE  ALSA SHOW FEES  Animal Number Transfer  Animal Recording Numbers  Sanctioning Fee  Show Entry Fee  Total ALSA SHOW FEES                                                                                                          | 3,982.38<br>1,695.01<br>5,677.39<br>14.10<br>93.00<br>1,125.00<br>1,305.00<br>2,537.10                               |           |
| Inc                        | a MEMBERSHIP REVENUE  2020 Adult Membership  2020 Youth Membership  Total a MEMBERSHIP REVENUE  ALSA SHOW FEES  Animal Number Transfer  Animal Recording Numbers  Sanctioning Fee  Show Entry Fee  Total ALSA SHOW FEES  BANKING FEES;NSF Payment                                                                                | 3,982.38<br>1,695.01<br>5,677.39<br>14.10<br>93.00<br>1,125.00<br>1,305.00                                           |           |
| Inc                        | a MEMBERSHIP REVENUE  2020 Adult Membership  2020 Youth Membership  Total a MEMBERSHIP REVENUE  ALSA SHOW FEES  Animal Number Transfer  Animal Recording Numbers  Sanctioning Fee  Show Entry Fee  Total ALSA SHOW FEES  BANKING FEES;NSF Payment  GRAND NATIONAL                                                                | 3,982.38<br>1,695.01<br>5,677.39<br>14.10<br>93.00<br>1,125.00<br>1,305.00<br>2,537.10<br>241.00                     |           |
| Inc                        | a MEMBERSHIP REVENUE  2020 Adult Membership  2020 Youth Membership  Total a MEMBERSHIP REVENUE  ALSA SHOW FEES  Animal Number Transfer  Animal Recording Numbers  Sanctioning Fee  Show Entry Fee  Total ALSA SHOW FEES  BANKING FEES;NSF Payment  GRAND NATIONAL  a Sponsorships                                                | 3,982.38<br>1,695.01<br>5,677.39<br>14.10<br>93.00<br>1,125.00<br>1,305.00<br>2,537.10<br>241.00                     |           |
| Inc                        | a MEMBERSHIP REVENUE  2020 Adult Membership  2020 Youth Membership  Total a MEMBERSHIP REVENUE  ALSA SHOW FEES  Animal Number Transfer  Animal Recording Numbers  Sanctioning Fee  Show Entry Fee  Total ALSA SHOW FEES  BANKING FEES;NSF Payment  GRAND NATIONAL  a Sponsorships  Total GRAND NATIONAL                          | 3,982.38<br>1,695.01<br>5,677.39<br>14.10<br>93.00<br>1,125.00<br>1,305.00<br>2,537.10<br>241.00                     |           |
| Inc                        | a MEMBERSHIP REVENUE  2020 Adult Membership  2020 Youth Membership  Total a MEMBERSHIP REVENUE  ALSA SHOW FEES  Animal Number Transfer  Animal Recording Numbers  Sanctioning Fee  Show Entry Fee  Total ALSA SHOW FEES  BANKING FEES;NSF Payment  GRAND NATIONAL  a Sponsorships  Total GRAND NATIONAL  Income                  | 3,982.38 1,695.01 5,677.39  14.10 93.00 1,125.00 1,305.00 2,537.10 241.00  250.00                                    |           |
| Inc                        | a MEMBERSHIP REVENUE  2020 Adult Membership  2020 Youth Membership  Total a MEMBERSHIP REVENUE  ALSA SHOW FEES  Animal Number Transfer  Animal Recording Numbers  Sanctioning Fee  Show Entry Fee  Total ALSA SHOW FEES  BANKING FEES;NSF Payment  GRAND NATIONAL  a Sponsorships  Total GRAND NATIONAL  Income  Interest Income | 3,982.38<br>1,695.01<br>5,677.39<br>14.10<br>93.00<br>1,125.00<br>1,305.00<br>2,537.10<br>241.00<br>250.00<br>250.00 |           |
| Inc                        | a MEMBERSHIP REVENUE  2020 Adult Membership  2020 Youth Membership  Total a MEMBERSHIP REVENUE  ALSA SHOW FEES  Animal Number Transfer  Animal Recording Numbers  Sanctioning Fee  Show Entry Fee  Total ALSA SHOW FEES  BANKING FEES;NSF Payment  GRAND NATIONAL  a Sponsorships  Total GRAND NATIONAL  Income  Interest Income | 3,982.38 1,695.01 5,677.39  14.10 93.00 1,125.00 1,305.00 2,537.10 241.00  250.00                                    |           |
| Inc                        | a MEMBERSHIP REVENUE  2020 Adult Membership  2020 Youth Membership  Total a MEMBERSHIP REVENUE  ALSA SHOW FEES  Animal Number Transfer  Animal Recording Numbers  Sanctioning Fee  Show Entry Fee  Total ALSA SHOW FEES  BANKING FEES;NSF Payment  GRAND NATIONAL  a Sponsorships  Total GRAND NATIONAL  Income  Interest Income | 3,982.38<br>1,695.01<br>5,677.39<br>14.10<br>93.00<br>1,125.00<br>1,305.00<br>2,537.10<br>241.00<br>250.00<br>250.00 |           |

**Total JUDGE REVENUE** 

789.60

#### z OTHER INCOME

| Website Income                  | 60.00     |
|---------------------------------|-----------|
| z OTHER INCOME - Other          | 470.00    |
| Total z OTHER INCOME            | 530.00    |
| Total Income                    | 10,026.19 |
| Gross Profit                    | 10,026.19 |
| Expense                         |           |
| a GRAND NATIONAL E              |           |
| Facility                        | 500.00    |
| Refunds                         | -40.00    |
| Ribbons / Awards                | 491.71    |
| Total a GRAND NATIONAL E        | 951.71    |
| ALSA SHOWS                      |           |
| refund                          | 24.13     |
| Total ALSA SHOWS                | 24.13     |
| B.O.D. EXPENSES                 |           |
| <b>BOD Conference Calls</b>     | 106.83    |
| Total B.O.D. EXPENSES           | 106.83    |
| Corporation Renewal             | 476.00    |
| EXECUTIVE OFFICE - NEW          |           |
| ALSA P.O. BOX                   | 102.00    |
| Computer Backup                 | 69.95     |
| Constant Contact Eblast Expense | 216.00    |
| Executive Office Travel Expense | 15.00     |
| Office Labor Cost               | 4,417.50  |
| Office Supplies                 | 23.59     |
| Telephone                       |           |
| ALSA Phone/iPad                 | 476.20    |
| Total Telephone                 | 476.20    |
| Total EXECUTIVE OFFICE - NEW    | 5,320.24  |
| Legal-Prof Fees                 |           |
| Legal-Prof Fees; TAX PREP       | 750.00    |
| Legal-Prof Fees - Other         | 475.00    |
| Total Legal-Prof Fees           | 1,225.00  |
| Total Expense                   | 8,103.91  |
| Net<br>Income                   | 1,922.28  |